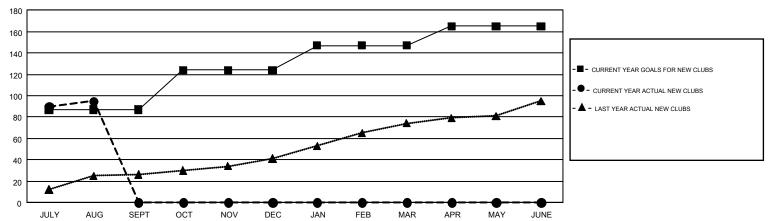

## Multiple District 322

GMT: SWADESH RANJAN SAHA

LOCATION: INDIA

GMT CA 6

| Clubs         |               |           |               | Members               |                           |                         |                                                    |  |
|---------------|---------------|-----------|---------------|-----------------------|---------------------------|-------------------------|----------------------------------------------------|--|
|               | RESULTS FOR   | 2017-2018 |               | RESULTS FOR 2017-2018 |                           |                         |                                                    |  |
| QUARTER       | NEW CLUB GOAL | NEW CLUBS | DROPPED CLUBS | QUARTER               | MEMBER GROWTH NET<br>GOAL | MEMBER GROWTH<br>ACTUAL | DROPPED<br>MEMBERS ACTUAL<br>(including transfers) |  |
| JULY/AUG/SEPT | 87            | 95        | 3             | JULY/AUG/SEPT         | 2,647                     | 3,105                   | 1,032                                              |  |
| OCT/NOV/DEC   | 37            | 0         | 0             | OCT/NOV/DEC           | 1,020                     | 0                       | 0                                                  |  |
| JAN/FEB/MAR   | 23            | 0         | 0             | JAN/FEB/MAR           | 589                       | 0                       | 0                                                  |  |
| APR/MAY/JUNE  | 18            | 0         | 0             | APR/MAY/JUNE          | 217                       | 0                       | 0                                                  |  |

## GOALS AND ACTUAL NEW CLUBS CUMULATIVE