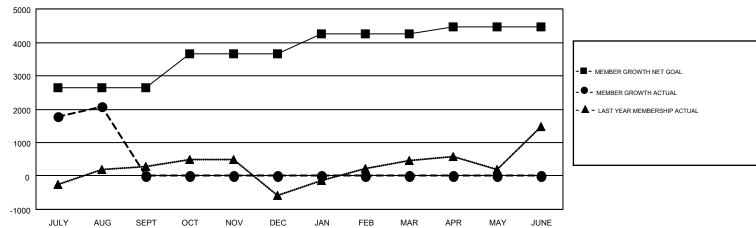

## Multiple District 322

GMT: SWADESH RANJAN SAHA

LOCATION: INDIA

GMT CA 6

| Clubs         |               |           |               | Members               |                           |                         |                                                    |  |
|---------------|---------------|-----------|---------------|-----------------------|---------------------------|-------------------------|----------------------------------------------------|--|
|               | RESULTS FOR   | 2017-2018 |               | RESULTS FOR 2017-2018 |                           |                         |                                                    |  |
| QUARTER       | NEW CLUB GOAL | NEW CLUBS | DROPPED CLUBS | QUARTER               | MEMBER GROWTH NET<br>GOAL | MEMBER GROWTH<br>ACTUAL | DROPPED<br>MEMBERS ACTUAL<br>(including transfers) |  |
| JULY/AUG/SEPT | 87            | 95        | 3             | JULY/AUG/SEPT         | 2,647                     | 3,105                   | 1,032                                              |  |
| OCT/NOV/DEC   | 37            | 0         | 0             | OCT/NOV/DEC           | 1,020                     | 0                       | 0                                                  |  |
| JAN/FEB/MAR   | 23            | 0         | 0             | JAN/FEB/MAR           | 589                       | 0                       | 0                                                  |  |
| APR/MAY/JUNE  | 18            | 0         | 0             | APR/MAY/JUNE          | 217                       | 0                       | 0                                                  |  |

## GOALS AND ACTUAL MEMBERS CUMULATIVE

| DROPPED CLUBS: 3  DROPPED MEMBERS |       | 322 CLUBS OF 926 ADDED 1 OR MORE<br>NEW MEMBERS | GENDER DISTR  MALE  FEMALE | 1BUTION<br>23,900 (71.94%)<br>9,323 (28.06%) |        |
|-----------------------------------|-------|-------------------------------------------------|----------------------------|----------------------------------------------|--------|
| DECEASED                          | 18    | CLICK HERE FOR CUMULATIVE                       | TOTAL FAMILY UNIT MEMBERS  |                                              | 13,729 |
| CLUB CANCELLED 45 OTHER 969       |       | MEMBERSHIP DATA                                 | FAMILY MEMBERS PAYING HALF |                                              | 7,734  |
| TOTAL                             | 1,032 |                                                 | DOES                       |                                              |        |